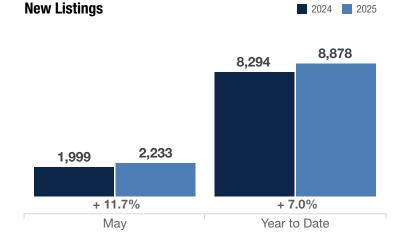

## **Entire MLS**

| Single Family and<br>Townhouse/Condo | Мау       |           |          | Year to Date |             |          |
|--------------------------------------|-----------|-----------|----------|--------------|-------------|----------|
| Key Metrics                          | 2024      | 2025      | % Change | Thru 5-2024  | Thru 5-2025 | % Change |
| New Listings                         | 1,999     | 2,233     | + 11.7%  | 8,294        | 8,878       | + 7.0%   |
| Pending Sales                        | 1,415     | 1,144     | - 19.2%  | 6,392        | 6,051       | - 5.3%   |
| Closed Sales                         | 1,403     | 1,322     | - 5.8%   | 5,689        | 5,573       | - 2.0%   |
| Cumulative Days on Market Until Sale | 37        | 42        | + 13.5%  | 46           | 53          | + 15.2%  |
| Median Sales Price*                  | \$285,000 | \$290,000 | + 1.8%   | \$270,000    | \$278,000   | + 3.0%   |
| Average Sales Price*                 | \$345,215 | \$341,573 | - 1.1%   | \$314,047    | \$328,164   | + 4.5%   |
| Percent of List Price Received*      | 99.0%     | 99.2%     | + 0.2%   | 98.4%        | 98.6%       | + 0.2%   |
| Inventory of Homes for Sale          | 2,320     | 3,192     | + 37.6%  |              | _           | _        |
| Months Supply of Inventory           | 1.9       | 2.7       | + 42.1%  |              | _           | _        |