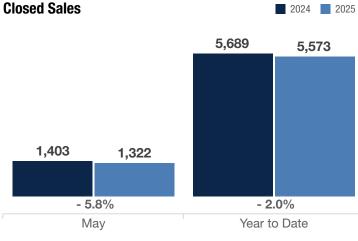

## **Entire MLS**

| Single Family and<br>Townhouse/Condo | Мау       |           |          | Year to Date |             |          |
|--------------------------------------|-----------|-----------|----------|--------------|-------------|----------|
| Key Metrics                          | 2024      | 2025      | % Change | Thru 5-2024  | Thru 5-2025 | % Change |
| New Listings                         | 1,999     | 2,233     | + 11.7%  | 8,294        | 8,878       | + 7.0%   |
| Pending Sales                        | 1,415     | 1,144     | - 19.2%  | 6,392        | 6,051       | - 5.3%   |
| Closed Sales                         | 1,403     | 1,322     | - 5.8%   | 5,689        | 5,573       | - 2.0%   |
| Cumulative Days on Market Until Sale | 37        | 42        | + 13.5%  | 46           | 53          | + 15.2%  |
| Median Sales Price*                  | \$285,000 | \$290,000 | + 1.8%   | \$270,000    | \$278,000   | + 3.0%   |
| Average Sales Price*                 | \$345,215 | \$341,573 | - 1.1%   | \$314,047    | \$328,164   | + 4.5%   |
| Percent of List Price Received*      | 99.0%     | 99.2%     | + 0.2%   | 98.4%        | 98.6%       | + 0.2%   |
| Inventory of Homes for Sale          | 2,320     | 3,192     | + 37.6%  |              | _           | _        |
| Months Supply of Inventory           | 1.9       | 2.7       | + 42.1%  |              | _           | _        |