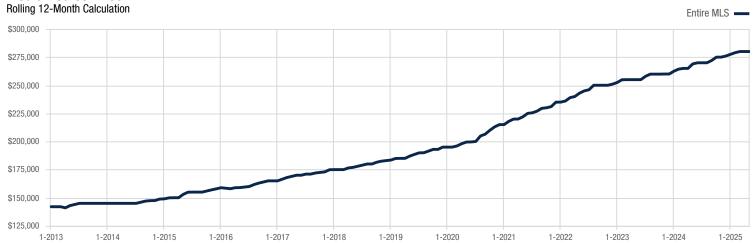

## **Median Sales Price**

A rolling 12-month calculation represents the current month and the 11 months prior in a single data point. If no activity occurred during a month, the line extends to the next available data point. Current as of June 10, 2025. All data from the Greater Louisville Association of REALTORS®. Report © 2025 ShowingTime Plus, LLC.