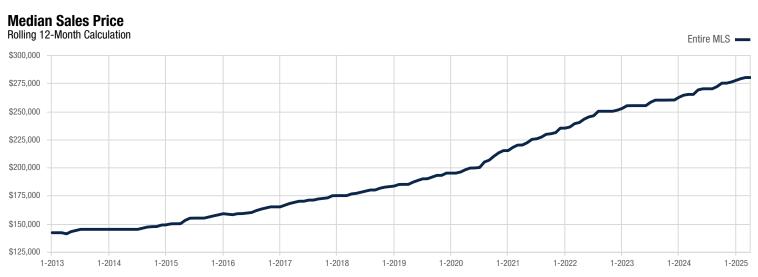

## **Entire MLS**

| Single Family and<br>Townhouse/Condo | April     |           |          | Year to Date |             |          |
|--------------------------------------|-----------|-----------|----------|--------------|-------------|----------|
| Key Metrics                          | 2024      | 2025      | % Change | Thru 4-2024  | Thru 4-2025 | % Change |
| New Listings                         | 1,830     | 1,959     | + 7.0%   | 6,295        | 6,611       | + 5.0%   |
| Pending Sales                        | 1,328     | 1,116     | - 16.0%  | 4,977        | 4,626       | - 7.1%   |
| Closed Sales                         | 1,281     | 1,248     | - 2.6%   | 4,286        | 4,197       | - 2.1%   |
| Cumulative Days on Market Until Sale | 46        | 55        | + 19.6%  | 49           | 56          | + 14.3%  |
| Median Sales Price*                  | \$275,000 | \$280,000 | + 1.8%   | \$265,000    | \$275,000   | + 3.8%   |
| Average Sales Price*                 | \$315,427 | \$325,496 | + 3.2%   | \$303,845    | \$323,015   | + 6.3%   |
| Percent of List Price Received*      | 99.2%     | 98.9%     | - 0.3%   | 98.3%        | 98.4%       | + 0.1%   |
| Inventory of Homes for Sale          | 2,144     | 2,863     | + 33.5%  |              | _           | _        |
| Months Supply of Inventory           | 1.8       | 2.4       | + 33.3%  |              | _           | _        |

<sup>\*</sup> Does not account for sale concessions and/or downpayment assistance. | Percent changes are calculated using rounded figures and can sometimes look extreme due to small sample size.

A rolling 12-month calculation represents the current month and the 11 months prior in a single data point. If no activity occurred during a month, the line extends to the next available data point. Current as of May 10, 2025. All data from the Greater Louisville Association of REALTORS®. Report © 2025 ShowingTime Plus, LLC.