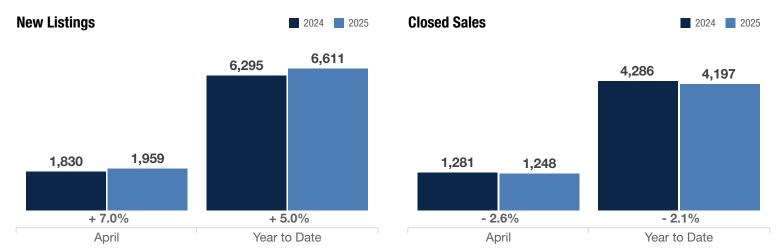

## **Entire MLS**

| Single Family and<br>Townhouse/Condo | April     |           |          | Year to Date |             |          |
|--------------------------------------|-----------|-----------|----------|--------------|-------------|----------|
| Key Metrics                          | 2024      | 2025      | % Change | Thru 4-2024  | Thru 4-2025 | % Change |
| New Listings                         | 1,830     | 1,959     | + 7.0%   | 6,295        | 6,611       | + 5.0%   |
| Pending Sales                        | 1,328     | 1,116     | - 16.0%  | 4,977        | 4,626       | - 7.1%   |
| Closed Sales                         | 1,281     | 1,248     | - 2.6%   | 4,286        | 4,197       | - 2.1%   |
| Cumulative Days on Market Until Sale | 46        | 55        | + 19.6%  | 49           | 56          | + 14.3%  |
| Median Sales Price*                  | \$275,000 | \$280,000 | + 1.8%   | \$265,000    | \$275,000   | + 3.8%   |
| Average Sales Price*                 | \$315,427 | \$325,496 | + 3.2%   | \$303,845    | \$323,015   | + 6.3%   |
| Percent of List Price Received*      | 99.2%     | 98.9%     | - 0.3%   | 98.3%        | 98.4%       | + 0.1%   |
| Inventory of Homes for Sale          | 2,144     | 2,863     | + 33.5%  |              | _           | _        |
| Months Supply of Inventory           | 1.8       | 2.4       | + 33.3%  |              | _           | _        |