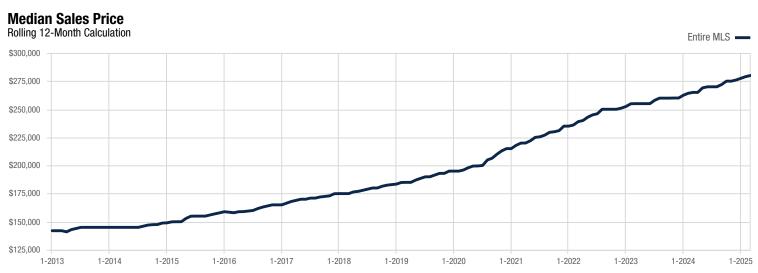

## **Entire MLS**

| Single Family and<br>Townhouse/Condo | March     |           |          | Year to Date |             |          |
|--------------------------------------|-----------|-----------|----------|--------------|-------------|----------|
| Key Metrics                          | 2024      | 2025      | % Change | Thru 3-2024  | Thru 3-2025 | % Change |
| New Listings                         | 1,609     | 1,832     | + 13.9%  | 4,465        | 4,628       | + 3.7%   |
| Pending Sales                        | 1,359     | 1,149     | - 15.5%  | 3,649        | 3,261       | - 10.6%  |
| Closed Sales                         | 1,209     | 1,151     | - 4.8%   | 3,004        | 2,911       | - 3.1%   |
| Cumulative Days on Market Until Sale | 49        | 57        | + 16.3%  | 50           | 57          | + 14.0%  |
| Median Sales Price*                  | \$265,000 | \$278,000 | + 4.9%   | \$260,000    | \$273,000   | + 5.0%   |
| Average Sales Price*                 | \$303,632 | \$322,748 | + 6.3%   | \$298,900    | \$322,644   | + 7.9%   |
| Percent of List Price Received*      | 98.5%     | 98.6%     | + 0.1%   | 97.9%        | 98.1%       | + 0.2%   |
| Inventory of Homes for Sale          | 1,961     | 2,713     | + 38.3%  | _            | _           | _        |
| Months Supply of Inventory           | 1.6       | 2.3       | + 43.8%  |              | _           | _        |

<sup>\*</sup> Does not account for sale concessions and/or downpayment assistance. | Percent changes are calculated using rounded figures and can sometimes look extreme due to small sample size.

A rolling 12-month calculation represents the current month and the 11 months prior in a single data point. If no activity occurred during a month, the line extends to the next available data point.