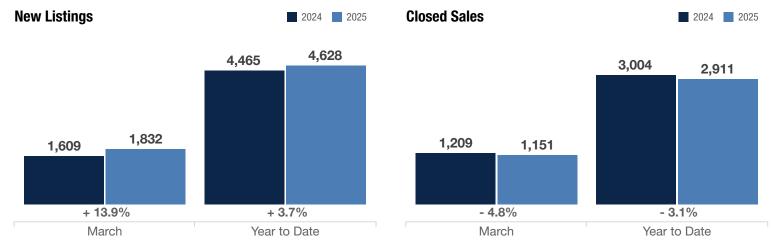

## **Entire MLS**

| Single Family and<br>Townhouse/Condo | March     |           |          | Year to Date |             |          |
|--------------------------------------|-----------|-----------|----------|--------------|-------------|----------|
| Key Metrics                          | 2024      | 2025      | % Change | Thru 3-2024  | Thru 3-2025 | % Change |
| New Listings                         | 1,609     | 1,832     | + 13.9%  | 4,465        | 4,628       | + 3.7%   |
| Pending Sales                        | 1,359     | 1,149     | - 15.5%  | 3,649        | 3,261       | - 10.6%  |
| Closed Sales                         | 1,209     | 1,151     | - 4.8%   | 3,004        | 2,911       | - 3.1%   |
| Cumulative Days on Market Until Sale | 49        | 57        | + 16.3%  | 50           | 57          | + 14.0%  |
| Median Sales Price*                  | \$265,000 | \$278,000 | + 4.9%   | \$260,000    | \$273,000   | + 5.0%   |
| Average Sales Price*                 | \$303,632 | \$322,748 | + 6.3%   | \$298,900    | \$322,644   | + 7.9%   |
| Percent of List Price Received*      | 98.5%     | 98.6%     | + 0.1%   | 97.9%        | 98.1%       | + 0.2%   |
| Inventory of Homes for Sale          | 1,961     | 2,713     | + 38.3%  | _            | _           | _        |
| Months Supply of Inventory           | 1.6       | 2.3       | + 43.8%  |              | _           | _        |