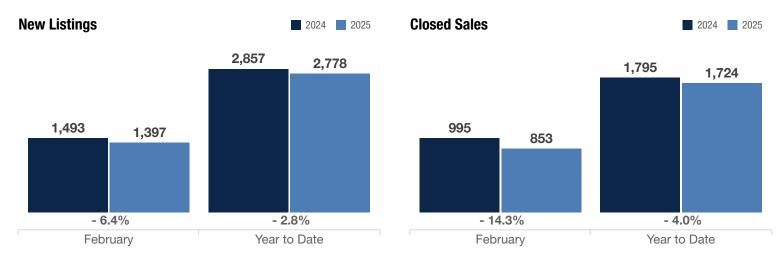

## **Entire MLS**

| Single Family and<br>Townhouse/Condo | February  |           |          | Year to Date |             |          |
|--------------------------------------|-----------|-----------|----------|--------------|-------------|----------|
| Key Metrics                          | 2024      | 2025      | % Change | Thru 2-2024  | Thru 2-2025 | % Change |
| New Listings                         | 1,493     | 1,397     | - 6.4%   | 2,857        | 2,778       | - 2.8%   |
| Pending Sales                        | 1,195     | 921       | - 22.9%  | 2,290        | 1,901       | - 17.0%  |
| Closed Sales                         | 995       | 853       | - 14.3%  | 1,795        | 1,724       | - 4.0%   |
| Cumulative Days on Market Until Sale | 54        | 59        | + 9.3%   | 51           | 56          | + 9.8%   |
| Median Sales Price*                  | \$259,000 | \$275,000 | + 6.2%   | \$257,400    | \$270,500   | + 5.1%   |
| Average Sales Price*                 | \$294,220 | \$322,407 | + 9.6%   | \$295,712    | \$323,163   | + 9.3%   |
| Percent of List Price Received*      | 97.0%     | 97.9%     | + 0.9%   | 97.4%        | 97.8%       | + 0.4%   |
| Inventory of Homes for Sale          | 2,065     | 2,656     | + 28.6%  | _            | _           | _        |
| Months Supply of Inventory           | 1.7       | 2.2       | + 29.4%  |              | _           | _        |