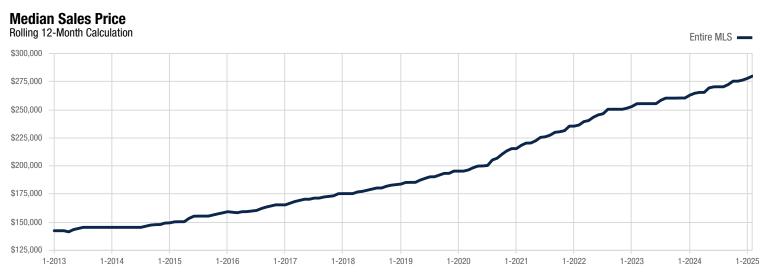

## **Entire MLS**

| Single Family and<br>Townhouse/Condo | February  |           |          | Year to Date |             |          |
|--------------------------------------|-----------|-----------|----------|--------------|-------------|----------|
| Key Metrics                          | 2024      | 2025      | % Change | Thru 2-2024  | Thru 2-2025 | % Change |
| New Listings                         | 1,493     | 1,397     | - 6.4%   | 2,857        | 2,778       | - 2.8%   |
| Pending Sales                        | 1,195     | 921       | - 22.9%  | 2,290        | 1,901       | - 17.0%  |
| Closed Sales                         | 995       | 853       | - 14.3%  | 1,795        | 1,724       | - 4.0%   |
| Cumulative Days on Market Until Sale | 54        | 59        | + 9.3%   | 51           | 56          | + 9.8%   |
| Median Sales Price*                  | \$259,000 | \$275,000 | + 6.2%   | \$257,400    | \$270,500   | + 5.1%   |
| Average Sales Price*                 | \$294,220 | \$322,407 | + 9.6%   | \$295,712    | \$323,163   | + 9.3%   |
| Percent of List Price Received*      | 97.0%     | 97.9%     | + 0.9%   | 97.4%        | 97.8%       | + 0.4%   |
| Inventory of Homes for Sale          | 2,065     | 2,656     | + 28.6%  | _            | _           | _        |
| Months Supply of Inventory           | 1.7       | 2.2       | + 29.4%  |              | _           | _        |

<sup>\*</sup> Does not account for sale concessions and/or downpayment assistance. | Percent changes are calculated using rounded figures and can sometimes look extreme due to small sample size.

A rolling 12-month calculation represents the current month and the 11 months prior in a single data point. If no activity occurred during a month, the line extends to the next available data point.