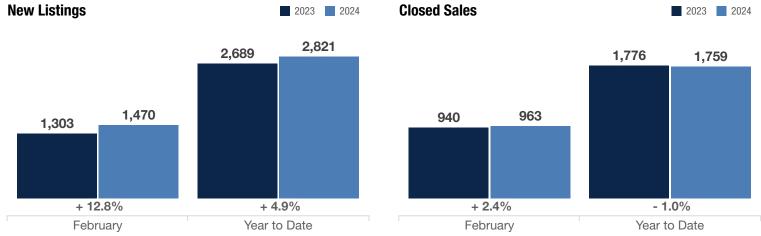

## **Entire MLS**

| Single Family and<br>Townhouse/Condo | February  |           |          | Year to Date |             |          |
|--------------------------------------|-----------|-----------|----------|--------------|-------------|----------|
| Key Metrics                          | 2023      | 2024      | % Change | Thru 2-2023  | Thru 2-2024 | % Change |
| New Listings                         | 1,303     | 1,470     | + 12.8%  | 2,689        | 2,821       | + 4.9%   |
| Pending Sales                        | 1,161     | 985       | - 15.2%  | 2,332        | 2,065       | - 11.4%  |
| Closed Sales                         | 940       | 963       | + 2.4%   | 1,776        | 1,759       | - 1.0%   |
| Cumulative Days on Market Until Sale | 49        | 54        | + 10.2%  | 50           | 51          | + 2.0%   |
| Median Sales Price*                  | \$244,950 | \$258,000 | + 5.3%   | \$239,000    | \$257,400   | + 7.7%   |
| Average Sales Price*                 | \$285,368 | \$294,014 | + 3.0%   | \$282,380    | \$295,838   | + 4.8%   |
| Percent of List Price Received*      | 97.8%     | 97.0%     | - 0.8%   | 97.5%        | 97.4%       | - 0.1%   |
| Inventory of Homes for Sale          | 1,765     | 2,215     | + 25.5%  | _            | _           | _        |
| Months Supply of Inventory           | 1.3       | 1.9       | + 46.2%  |              | _           | _        |