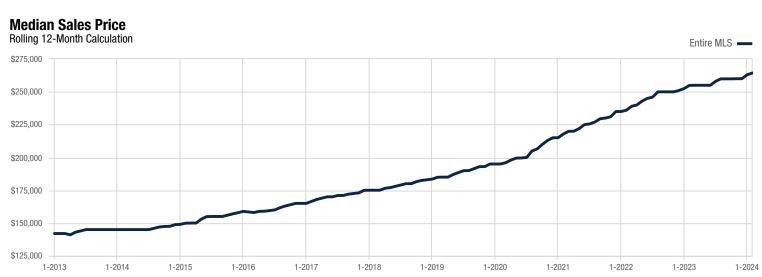

## **Entire MLS**

| Single Family and<br>Townhouse/Condo | February  |           |          | Year to Date |             |          |
|--------------------------------------|-----------|-----------|----------|--------------|-------------|----------|
| Key Metrics                          | 2023      | 2024      | % Change | Thru 2-2023  | Thru 2-2024 | % Change |
| New Listings                         | 1,303     | 1,470     | + 12.8%  | 2,689        | 2,821       | + 4.9%   |
| Pending Sales                        | 1,161     | 985       | - 15.2%  | 2,332        | 2,065       | - 11.4%  |
| Closed Sales                         | 940       | 963       | + 2.4%   | 1,776        | 1,759       | - 1.0%   |
| Cumulative Days on Market Until Sale | 49        | 54        | + 10.2%  | 50           | 51          | + 2.0%   |
| Median Sales Price*                  | \$244,950 | \$258,000 | + 5.3%   | \$239,000    | \$257,400   | + 7.7%   |
| Average Sales Price*                 | \$285,368 | \$294,014 | + 3.0%   | \$282,380    | \$295,838   | + 4.8%   |
| Percent of List Price Received*      | 97.8%     | 97.0%     | - 0.8%   | 97.5%        | 97.4%       | - 0.1%   |
| Inventory of Homes for Sale          | 1,765     | 2,215     | + 25.5%  | _            | _           | _        |
| Months Supply of Inventory           | 1.3       | 1.9       | + 46.2%  |              | _           | _        |

<sup>\*</sup> Does not account for sale concessions and/or downpayment assistance. | Percent changes are calculated using rounded figures and can sometimes look extreme due to small sample size.

A rolling 12-month calculation represents the current month and the 11 months prior in a single data point. If no activity occurred during a month, the line extends to the next available data point.