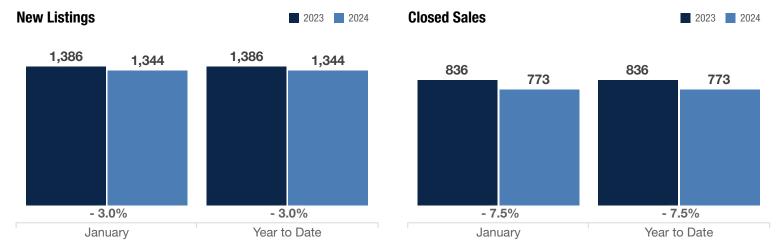

## **Entire MLS**

| Single Family and<br>Townhouse/Condo | January   |           |          | Year to Date |             |          |
|--------------------------------------|-----------|-----------|----------|--------------|-------------|----------|
| Key Metrics                          | 2023      | 2024      | % Change | Thru 1-2023  | Thru 1-2024 | % Change |
| New Listings                         | 1,386     | 1,344     | - 3.0%   | 1,386        | 1,344       | - 3.0%   |
| Pending Sales                        | 1,171     | 947       | - 19.1%  | 1,171        | 947         | - 19.1%  |
| Closed Sales                         | 836       | 773       | - 7.5%   | 836          | 773         | - 7.5%   |
| Cumulative Days on Market Until Sale | 51        | 47        | - 7.8%   | 51           | 47          | - 7.8%   |
| Median Sales Price*                  | \$235,000 | \$259,000 | + 10.2%  | \$235,000    | \$259,000   | + 10.2%  |
| Average Sales Price*                 | \$279,016 | \$298,327 | + 6.9%   | \$279,016    | \$298,327   | + 6.9%   |
| Percent of List Price Received*      | 97.2%     | 97.9%     | + 0.7%   | 97.2%        | 97.9%       | + 0.7%   |
| Inventory of Homes for Sale          | 1,901     | 2,197     | + 15.6%  | _            | _           | _        |
| Months Supply of Inventory           | 1.4       | 1.9       | + 35.7%  |              |             | _        |