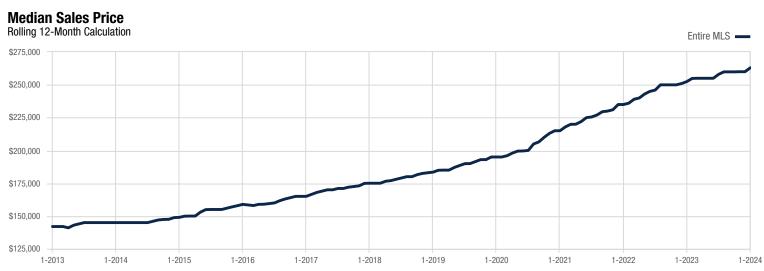

## **Entire MLS**

| Single Family and<br>Townhouse/Condo | January   |           |          | Year to Date |             |          |
|--------------------------------------|-----------|-----------|----------|--------------|-------------|----------|
| Key Metrics                          | 2023      | 2024      | % Change | Thru 1-2023  | Thru 1-2024 | % Change |
| New Listings                         | 1,386     | 1,344     | - 3.0%   | 1,386        | 1,344       | - 3.0%   |
| Pending Sales                        | 1,171     | 947       | - 19.1%  | 1,171        | 947         | - 19.1%  |
| Closed Sales                         | 836       | 773       | - 7.5%   | 836          | 773         | - 7.5%   |
| Cumulative Days on Market Until Sale | 51        | 47        | - 7.8%   | 51           | 47          | - 7.8%   |
| Median Sales Price*                  | \$235,000 | \$259,000 | + 10.2%  | \$235,000    | \$259,000   | + 10.2%  |
| Average Sales Price*                 | \$279,016 | \$298,327 | + 6.9%   | \$279,016    | \$298,327   | + 6.9%   |
| Percent of List Price Received*      | 97.2%     | 97.9%     | + 0.7%   | 97.2%        | 97.9%       | + 0.7%   |
| Inventory of Homes for Sale          | 1,901     | 2,197     | + 15.6%  | _            | _           | _        |
| Months Supply of Inventory           | 1.4       | 1.9       | + 35.7%  |              |             | _        |

<sup>\*</sup> Does not account for sale concessions and/or downpayment assistance. | Percent changes are calculated using rounded figures and can sometimes look extreme due to small sample size.

A rolling 12-month calculation represents the current month and the 11 months prior in a single data point. If no activity occurred during a month, the line extends to the next available data point. Current as of February 10, 2024. All data from the Greater Louisville Association of REALTORS®. Report © 2024 ShowingTime.