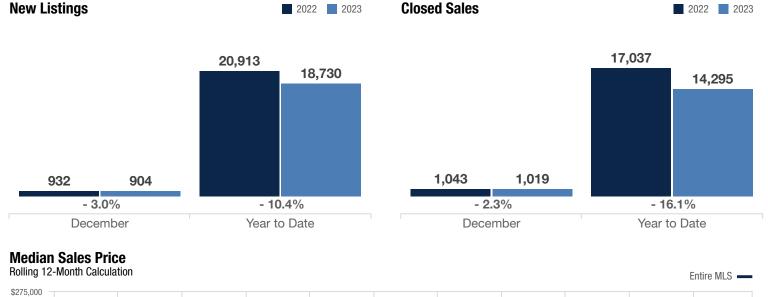

## **Entire MLS**

| Single Family and<br>Townhouse/Condo | December  |           |          | Year to Date |              |          |
|--------------------------------------|-----------|-----------|----------|--------------|--------------|----------|
| Key Metrics                          | 2022      | 2023      | % Change | Thru 12-2022 | Thru 12-2023 | % Change |
| New Listings                         | 932       | 904       | - 3.0%   | 20,913       | 18,730       | - 10.4%  |
| Pending Sales                        | 802       | 680       | - 15.2%  | 16,543       | 14,190       | - 14.2%  |
| Closed Sales                         | 1,043     | 1,019     | - 2.3%   | 17,037       | 14,295       | - 16.1%  |
| Cumulative Days on Market Until Sale | 43        | 43        | 0.0%     | 28           | 38           | + 35.7%  |
| Median Sales Price*                  | \$245,000 | \$259,995 | + 6.1%   | \$251,000    | \$260,000    | + 3.6%   |
| Average Sales Price*                 | \$291,661 | \$306,069 | + 4.9%   | \$298,590    | \$310,989    | + 4.2%   |
| Percent of List Price Received*      | 97.6%     | 97.9%     | + 0.3%   | 99.3%        | 98.6%        | - 0.7%   |
| Inventory of Homes for Sale          | 2,021     | 2,340     | + 15.8%  | _            | _            | _        |
| Months Supply of Inventory           | 1.5       | 2.0       | + 33.3%  |              |              | _        |