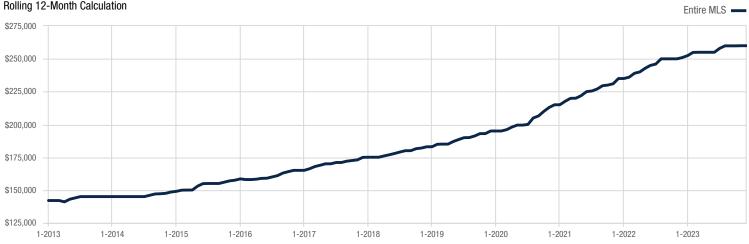

## **Entire MLS**

| Single Family and<br>Townhouse/Condo | December  |           |          | Year to Date |              |          |
|--------------------------------------|-----------|-----------|----------|--------------|--------------|----------|
| Key Metrics                          | 2022      | 2023      | % Change | Thru 12-2022 | Thru 12-2023 | % Change |
| New Listings                         | 932       | 904       | - 3.0%   | 20,913       | 18,730       | - 10.4%  |
| Pending Sales                        | 802       | 680       | - 15.2%  | 16,543       | 14,190       | - 14.2%  |
| Closed Sales                         | 1,043     | 1,019     | - 2.3%   | 17,037       | 14,295       | - 16.1%  |
| Cumulative Days on Market Until Sale | 43        | 43        | 0.0%     | 28           | 38           | + 35.7%  |
| Median Sales Price*                  | \$245,000 | \$259,995 | + 6.1%   | \$251,000    | \$260,000    | + 3.6%   |
| Average Sales Price*                 | \$291,661 | \$306,069 | + 4.9%   | \$298,590    | \$310,989    | + 4.2%   |
| Percent of List Price Received*      | 97.6%     | 97.9%     | + 0.3%   | 99.3%        | 98.6%        | - 0.7%   |
| Inventory of Homes for Sale          | 2,021     | 2,340     | + 15.8%  | _            | _            | _        |
| Months Supply of Inventory           | 1.5       | 2.0       | + 33.3%  |              |              | _        |

<sup>\*</sup> Does not account for sale concessions and/or downpayment assistance. | Percent changes are calculated using rounded figures and can sometimes look extreme due to small sample size.

A rolling 12-month calculation represents the current month and the 11 months prior in a single data point. If no activity occurred during a month, the line extends to the next available data point. Current as of January 10, 2024. All data from the Greater Louisville Association of REALTORS®. Report © 2024 ShowingTime.