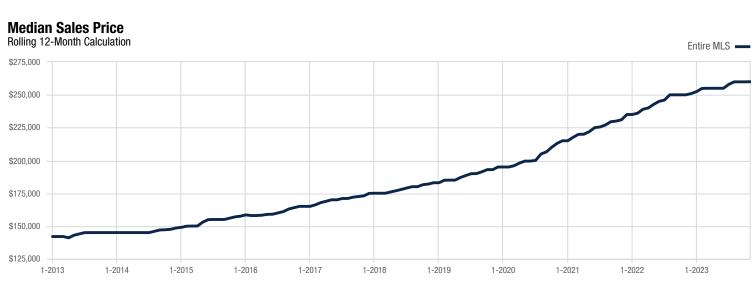

## **Entire MLS**

| Single Family and<br>Townhouse/Condo | November  |           |          | Year to Date |              |          |
|--------------------------------------|-----------|-----------|----------|--------------|--------------|----------|
| Key Metrics                          | 2022      | 2023      | % Change | Thru 11-2022 | Thru 11-2023 | % Change |
| New Listings                         | 1,324     | 1,417     | + 7.0%   | 19,981       | 17,797       | - 10.9%  |
| Pending Sales                        | 942       | 806       | - 14.4%  | 15,741       | 13,350       | - 15.2%  |
| Closed Sales                         | 1,125     | 1,031     | - 8.4%   | 15,994       | 13,236       | - 17.2%  |
| Cumulative Days on Market Until Sale | 31        | 36        | + 16.1%  | 27           | 37           | + 37.0%  |
| Median Sales Price*                  | \$245,000 | \$262,000 | + 6.9%   | \$252,000    | \$260,000    | + 3.2%   |
| Average Sales Price*                 | \$294,186 | \$313,952 | + 6.7%   | \$299,042    | \$311,245    | + 4.1%   |
| Percent of List Price Received*      | 98.0%     | 98.1%     | + 0.1%   | 99.4%        | 98.7%        | - 0.7%   |
| Inventory of Homes for Sale          | 2,332     | 2,641     | + 13.3%  | _            | _            | _        |
| Months Supply of Inventory           | 1.7       | 2.2       | + 29.4%  |              | _            | _        |