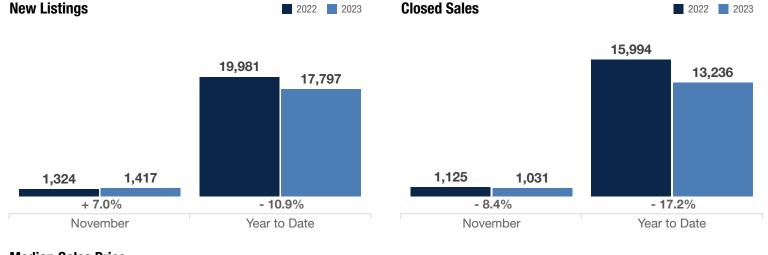

## **Entire MLS**

| Single Family and<br>Townhouse/Condo | November  |           |          | Year to Date |              |          |
|--------------------------------------|-----------|-----------|----------|--------------|--------------|----------|
| Key Metrics                          | 2022      | 2023      | % Change | Thru 11-2022 | Thru 11-2023 | % Change |
| New Listings                         | 1,324     | 1,417     | + 7.0%   | 19,981       | 17,797       | - 10.9%  |
| Pending Sales                        | 942       | 806       | - 14.4%  | 15,741       | 13,350       | - 15.2%  |
| Closed Sales                         | 1,125     | 1,031     | - 8.4%   | 15,994       | 13,236       | - 17.2%  |
| Cumulative Days on Market Until Sale | 31        | 36        | + 16.1%  | 27           | 37           | + 37.0%  |
| Median Sales Price*                  | \$245,000 | \$262,000 | + 6.9%   | \$252,000    | \$260,000    | + 3.2%   |
| Average Sales Price*                 | \$294,186 | \$313,952 | + 6.7%   | \$299,042    | \$311,245    | + 4.1%   |
| Percent of List Price Received*      | 98.0%     | 98.1%     | + 0.1%   | 99.4%        | 98.7%        | - 0.7%   |
| Inventory of Homes for Sale          | 2,332     | 2,641     | + 13.3%  | _            | _            | _        |
| Months Supply of Inventory           | 1.7       | 2.2       | + 29.4%  |              | _            | _        |