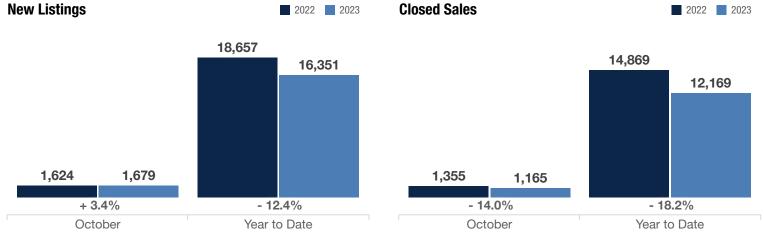

## **Entire MLS**

| Single Family and<br>Townhouse/Condo | October   |           |          | Year to Date |              |          |
|--------------------------------------|-----------|-----------|----------|--------------|--------------|----------|
| Key Metrics                          | 2022      | 2023      | % Change | Thru 10-2022 | Thru 10-2023 | % Change |
| New Listings                         | 1,624     | 1,679     | + 3.4%   | 18,657       | 16,351       | - 12.4%  |
| Pending Sales                        | 1,177     | 932       | - 20.8%  | 14,799       | 12,401       | - 16.2%  |
| Closed Sales                         | 1,355     | 1,165     | - 14.0%  | 14,869       | 12,169       | - 18.2%  |
| Cumulative Days on Market Until Sale | 31        | 36        | + 16.1%  | 26           | 37           | + 42.3%  |
| Median Sales Price*                  | \$257,500 | \$259,450 | + 0.8%   | \$254,000    | \$260,000    | + 2.4%   |
| Average Sales Price*                 | \$311,109 | \$305,478 | - 1.8%   | \$299,410    | \$311,137    | + 3.9%   |
| Percent of List Price Received*      | 98.2%     | 98.4%     | + 0.2%   | 99.5%        | 98.7%        | - 0.8%   |
| Inventory of Homes for Sale          | 2,386     | 2,581     | + 8.2%   | _            | _            | _        |
| Months Supply of Inventory           | 1.7       | 2.2       | + 29.4%  |              | _            | _        |