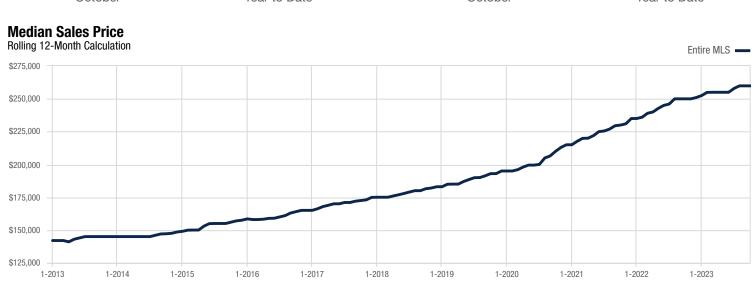

## **Entire MLS**

| Single Family and<br>Townhouse/Condo | October   |           |          | Year to Date |              |          |
|--------------------------------------|-----------|-----------|----------|--------------|--------------|----------|
| Key Metrics                          | 2022      | 2023      | % Change | Thru 10-2022 | Thru 10-2023 | % Change |
| New Listings                         | 1,624     | 1,679     | + 3.4%   | 18,657       | 16,351       | - 12.4%  |
| Pending Sales                        | 1,177     | 932       | - 20.8%  | 14,799       | 12,401       | - 16.2%  |
| Closed Sales                         | 1,355     | 1,165     | - 14.0%  | 14,869       | 12,169       | - 18.2%  |
| Cumulative Days on Market Until Sale | 31        | 36        | + 16.1%  | 26           | 37           | + 42.3%  |
| Median Sales Price*                  | \$257,500 | \$259,450 | + 0.8%   | \$254,000    | \$260,000    | + 2.4%   |
| Average Sales Price*                 | \$311,109 | \$305,478 | - 1.8%   | \$299,410    | \$311,137    | + 3.9%   |
| Percent of List Price Received*      | 98.2%     | 98.4%     | + 0.2%   | 99.5%        | 98.7%        | - 0.8%   |
| Inventory of Homes for Sale          | 2,386     | 2,581     | + 8.2%   | _            | _            | _        |
| Months Supply of Inventory           | 1.7       | 2.2       | + 29.4%  |              | _            | _        |