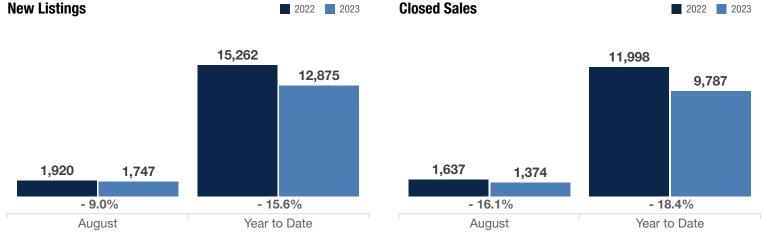

## **Entire MLS**

| Single Family and<br>Townhouse/Condo | August    |           |          | Year to Date |             |          |
|--------------------------------------|-----------|-----------|----------|--------------|-------------|----------|
| Key Metrics                          | 2022      | 2023      | % Change | Thru 8-2022  | Thru 8-2023 | % Change |
| New Listings                         | 1,920     | 1,747     | - 9.0%   | 15,262       | 12,875      | - 15.6%  |
| Pending Sales                        | 1,548     | 1,108     | - 28.4%  | 12,340       | 10,168      | - 17.6%  |
| Closed Sales                         | 1,637     | 1,374     | - 16.1%  | 11,998       | 9,787       | - 18.4%  |
| Cumulative Days on Market Until Sale | 21        | 29        | + 38.1%  | 26           | 38          | + 46.2%  |
| Median Sales Price*                  | \$265,000 | \$276,000 | + 4.2%   | \$252,000    | \$260,500   | + 3.4%   |
| Average Sales Price*                 | \$309,597 | \$330,774 | + 6.8%   | \$298,031    | \$312,150   | + 4.7%   |
| Percent of List Price Received*      | 98.9%     | 98.9%     | 0.0%     | 99.8%        | 98.8%       | - 1.0%   |
| Inventory of Homes for Sale          | 2,293     | 2,215     | - 3.4%   |              | _           | _        |
| Months Supply of Inventory           | 1.5       | 1.8       | + 20.0%  |              | _           | _        |