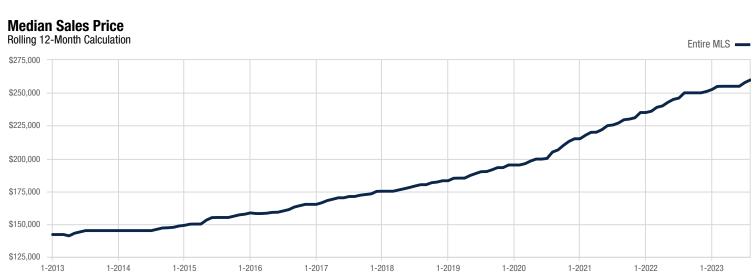

## **Entire MLS**

| Single Family and<br>Townhouse/Condo | August    |           |          | Year to Date |             |          |
|--------------------------------------|-----------|-----------|----------|--------------|-------------|----------|
| Key Metrics                          | 2022      | 2023      | % Change | Thru 8-2022  | Thru 8-2023 | % Change |
| New Listings                         | 1,920     | 1,747     | - 9.0%   | 15,262       | 12,875      | - 15.6%  |
| Pending Sales                        | 1,548     | 1,108     | - 28.4%  | 12,340       | 10,168      | - 17.6%  |
| Closed Sales                         | 1,637     | 1,374     | - 16.1%  | 11,998       | 9,787       | - 18.4%  |
| Cumulative Days on Market Until Sale | 21        | 29        | + 38.1%  | 26           | 38          | + 46.2%  |
| Median Sales Price*                  | \$265,000 | \$276,000 | + 4.2%   | \$252,000    | \$260,500   | + 3.4%   |
| Average Sales Price*                 | \$309,597 | \$330,774 | + 6.8%   | \$298,031    | \$312,150   | + 4.7%   |
| Percent of List Price Received*      | 98.9%     | 98.9%     | 0.0%     | 99.8%        | 98.8%       | - 1.0%   |
| Inventory of Homes for Sale          | 2,293     | 2,215     | - 3.4%   |              | _           | _        |
| Months Supply of Inventory           | 1.5       | 1.8       | + 20.0%  |              | _           | _        |

<sup>\*</sup> Does not account for sale concessions and/or downpayment assistance. | Percent changes are calculated using rounded figures and can sometimes look extreme due to small sample size.

A rolling 12-month calculation represents the current month and the 11 months prior in a single data point. If no activity occurred during a month, the line extends to the next available data point.