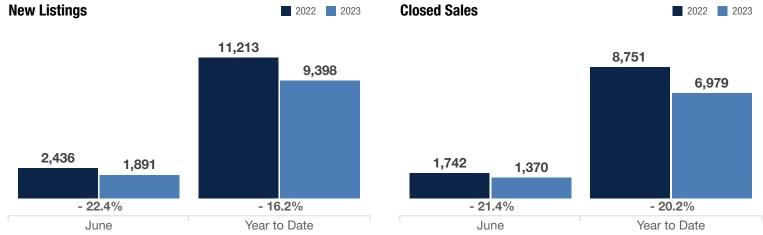

## **Entire MLS**

| Single Family and<br>Townhouse/Condo | June      |           |          | Year to Date |             |          |
|--------------------------------------|-----------|-----------|----------|--------------|-------------|----------|
| Key Metrics                          | 2022      | 2023      | % Change | Thru 6-2022  | Thru 6-2023 | % Change |
| New Listings                         | 2,436     | 1,891     | - 22.4%  | 11,213       | 9,398       | - 16.2%  |
| Pending Sales                        | 1,649     | 1,194     | - 27.6%  | 9,286        | 7,511       | - 19.1%  |
| Closed Sales                         | 1,742     | 1,370     | - 21.4%  | 8,751        | 6,979       | - 20.2%  |
| Cumulative Days on Market Until Sale | 20        | 32        | + 60.0%  | 28           | 42          | + 50.0%  |
| Median Sales Price*                  | \$269,000 | \$280,000 | + 4.1%   | \$250,000    | \$257,000   | + 2.8%   |
| Average Sales Price*                 | \$312,455 | \$336,082 | + 7.6%   | \$293,488    | \$305,080   | + 3.9%   |
| Percent of List Price Received*      | 100.7%    | 99.8%     | - 0.9%   | 100.1%       | 98.7%       | - 1.4%   |
| Inventory of Homes for Sale          | 2,082     | 2,099     | + 0.8%   |              | _           | _        |
| Months Supply of Inventory           | 1.3       | 1.7       | + 30.8%  |              | _           | _        |