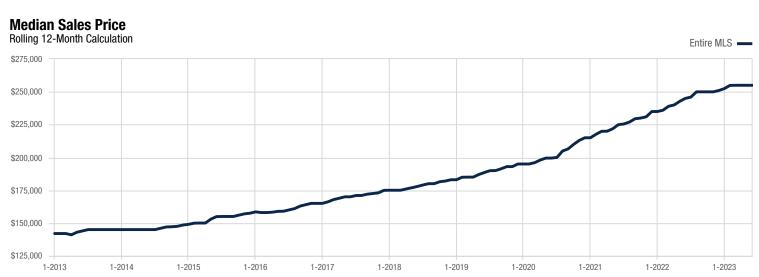

## **Entire MLS**

| Single Family and<br>Townhouse/Condo | June      |           |          | Year to Date |             |          |
|--------------------------------------|-----------|-----------|----------|--------------|-------------|----------|
| Key Metrics                          | 2022      | 2023      | % Change | Thru 6-2022  | Thru 6-2023 | % Change |
| New Listings                         | 2,436     | 1,891     | - 22.4%  | 11,213       | 9,398       | - 16.2%  |
| Pending Sales                        | 1,649     | 1,194     | - 27.6%  | 9,286        | 7,511       | - 19.1%  |
| Closed Sales                         | 1,742     | 1,370     | - 21.4%  | 8,751        | 6,979       | - 20.2%  |
| Cumulative Days on Market Until Sale | 20        | 32        | + 60.0%  | 28           | 42          | + 50.0%  |
| Median Sales Price*                  | \$269,000 | \$280,000 | + 4.1%   | \$250,000    | \$257,000   | + 2.8%   |
| Average Sales Price*                 | \$312,455 | \$336,082 | + 7.6%   | \$293,488    | \$305,080   | + 3.9%   |
| Percent of List Price Received*      | 100.7%    | 99.8%     | - 0.9%   | 100.1%       | 98.7%       | - 1.4%   |
| Inventory of Homes for Sale          | 2,082     | 2,099     | + 0.8%   |              | _           | _        |
| Months Supply of Inventory           | 1.3       | 1.7       | + 30.8%  |              | _           | _        |

<sup>\*</sup> Does not account for sale concessions and/or downpayment assistance. | Percent changes are calculated using rounded figures and can sometimes look extreme due to small sample size.

A rolling 12-month calculation represents the current month and the 11 months prior in a single data point. If no activity occurred during a month, the line extends to the next available data point.