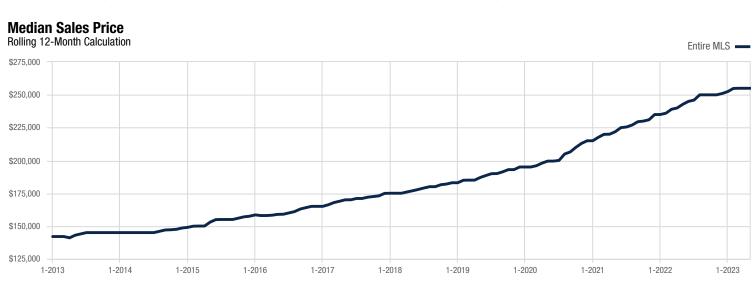

## **Entire MLS**

| Single Family and<br>Townhouse/Condo | Мау       |           |          | Year to Date |             |          |
|--------------------------------------|-----------|-----------|----------|--------------|-------------|----------|
| Key Metrics                          | 2022      | 2023      | % Change | Thru 5-2022  | Thru 5-2023 | % Change |
| New Listings                         | 2,079     | 1,658     | - 20.3%  | 8,777        | 7,489       | - 14.7%  |
| Pending Sales                        | 1,653     | 1,222     | - 26.1%  | 7,637        | 6,173       | - 19.2%  |
| Closed Sales                         | 1,596     | 1,359     | - 14.8%  | 7,009        | 5,572       | - 20.5%  |
| Cumulative Days on Market Until Sale | 22        | 37        | + 68.2%  | 30           | 44          | + 46.7%  |
| Median Sales Price*                  | \$260,000 | \$265,000 | + 1.9%   | \$245,000    | \$252,000   | + 2.9%   |
| Average Sales Price*                 | \$300,203 | \$311,281 | + 3.7%   | \$288,779    | \$297,160   | + 2.9%   |
| Percent of List Price Received*      | 100.8%    | 99.0%     | - 1.8%   | 99.9%        | 98.4%       | - 1.5%   |
| Inventory of Homes for Sale          | 1,650     | 1,867     | + 13.2%  |              | _           | _        |
| Months Supply of Inventory           | 1.0       | 1.5       | + 50.0%  |              | _           | _        |

<sup>\*</sup> Does not account for sale concessions and/or downpayment assistance. | Percent changes are calculated using rounded figures and can sometimes look extreme due to small sample size.

A rolling 12-month calculation represents the current month and the 11 months prior in a single data point. If no activity occurred during a month, the line extends to the next available data point. Current as of June 10, 2023. All data from the Greater Louisville Association of REALTORS®. Report © 2023 ShowingTime.