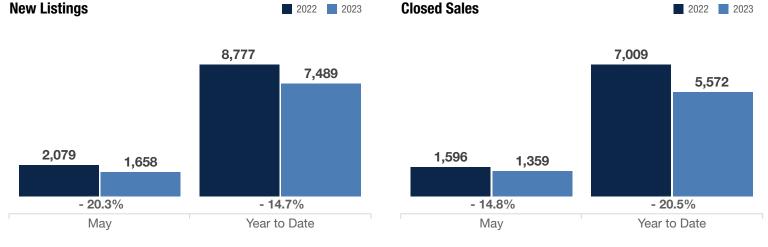

## **Entire MLS**

| Single Family and<br>Townhouse/Condo | Мау       |           |          | Year to Date |             |          |
|--------------------------------------|-----------|-----------|----------|--------------|-------------|----------|
| Key Metrics                          | 2022      | 2023      | % Change | Thru 5-2022  | Thru 5-2023 | % Change |
| New Listings                         | 2,079     | 1,658     | - 20.3%  | 8,777        | 7,489       | - 14.7%  |
| Pending Sales                        | 1,653     | 1,222     | - 26.1%  | 7,637        | 6,173       | - 19.2%  |
| Closed Sales                         | 1,596     | 1,359     | - 14.8%  | 7,009        | 5,572       | - 20.5%  |
| Cumulative Days on Market Until Sale | 22        | 37        | + 68.2%  | 30           | 44          | + 46.7%  |
| Median Sales Price*                  | \$260,000 | \$265,000 | + 1.9%   | \$245,000    | \$252,000   | + 2.9%   |
| Average Sales Price*                 | \$300,203 | \$311,281 | + 3.7%   | \$288,779    | \$297,160   | + 2.9%   |
| Percent of List Price Received*      | 100.8%    | 99.0%     | - 1.8%   | 99.9%        | 98.4%       | - 1.5%   |
| Inventory of Homes for Sale          | 1,650     | 1,867     | + 13.2%  |              | _           | _        |
| Months Supply of Inventory           | 1.0       | 1.5       | + 50.0%  |              | _           | _        |