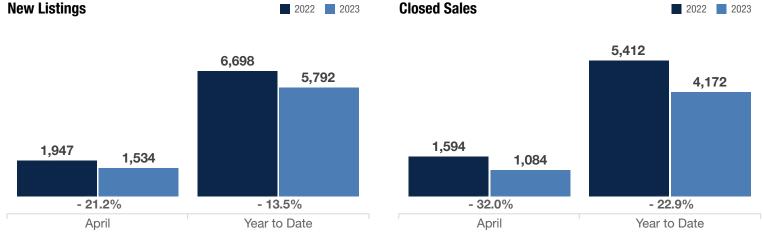

## **Entire MLS**

| Single Family and<br>Townhouse/Condo | April     |           |          | Year to Date |             |          |
|--------------------------------------|-----------|-----------|----------|--------------|-------------|----------|
| Key Metrics                          | 2022      | 2023      | % Change | Thru 4-2022  | Thru 4-2023 | % Change |
| New Listings                         | 1,947     | 1,534     | - 21.2%  | 6,698        | 5,792       | - 13.5%  |
| Pending Sales                        | 1,583     | 1,169     | - 26.2%  | 5,984        | 4,786       | - 20.0%  |
| Closed Sales                         | 1,594     | 1,084     | - 32.0%  | 5,412        | 4,172       | - 22.9%  |
| Cumulative Days on Market Until Sale | 25        | 40        | + 60.0%  | 32           | 47          | + 46.9%  |
| Median Sales Price*                  | \$255,000 | \$260,000 | + 2.0%   | \$240,000    | \$250,000   | + 4.2%   |
| Average Sales Price*                 | \$299,311 | \$306,656 | + 2.5%   | \$285,448    | \$293,135   | + 2.7%   |
| Percent of List Price Received*      | 100.7%    | 99.3%     | - 1.4%   | 99.7%        | 98.3%       | - 1.4%   |
| Inventory of Homes for Sale          | 1,485     | 1,848     | + 24.4%  |              | _           | _        |
| Months Supply of Inventory           | 0.9       | 1.4       | + 55.6%  |              | _           | _        |