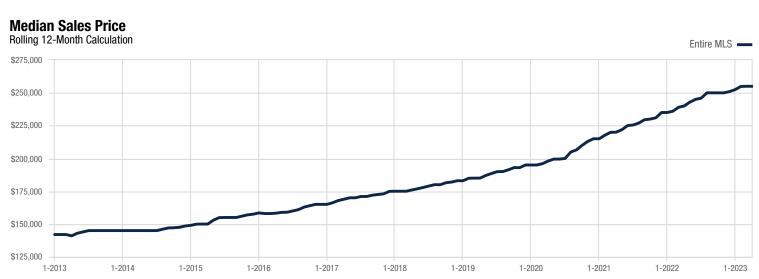

## **Entire MLS**

| Single Family and<br>Townhouse/Condo | April     |           |          | Year to Date |             |          |
|--------------------------------------|-----------|-----------|----------|--------------|-------------|----------|
| Key Metrics                          | 2022      | 2023      | % Change | Thru 4-2022  | Thru 4-2023 | % Change |
| New Listings                         | 1,947     | 1,534     | - 21.2%  | 6,698        | 5,792       | - 13.5%  |
| Pending Sales                        | 1,583     | 1,169     | - 26.2%  | 5,984        | 4,786       | - 20.0%  |
| Closed Sales                         | 1,594     | 1,084     | - 32.0%  | 5,412        | 4,172       | - 22.9%  |
| Cumulative Days on Market Until Sale | 25        | 40        | + 60.0%  | 32           | 47          | + 46.9%  |
| Median Sales Price*                  | \$255,000 | \$260,000 | + 2.0%   | \$240,000    | \$250,000   | + 4.2%   |
| Average Sales Price*                 | \$299,311 | \$306,656 | + 2.5%   | \$285,448    | \$293,135   | + 2.7%   |
| Percent of List Price Received*      | 100.7%    | 99.3%     | - 1.4%   | 99.7%        | 98.3%       | - 1.4%   |
| Inventory of Homes for Sale          | 1,485     | 1,848     | + 24.4%  |              | _           | _        |
| Months Supply of Inventory           | 0.9       | 1.4       | + 55.6%  |              | _           | _        |

<sup>\*</sup> Does not account for sale concessions and/or downpayment assistance. | Percent changes are calculated using rounded figures and can sometimes look extreme due to small sample size.

A rolling 12-month calculation represents the current month and the 11 months prior in a single data point. If no activity occurred during a month, the line extends to the next available data point.