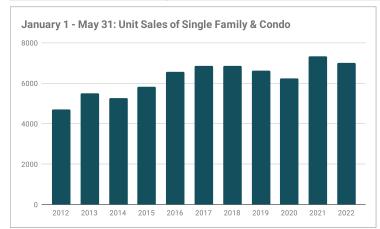

## Year to Date at a Glance | MAY 2022

|                                   | Jan 1-May 31<br>2012 | Jan 1-May 31<br>2013 | Jan 1-May 31<br>2014 | Jan 1-May 31<br>2015 | Jan 1-May 31<br>2016 | Jan 1-May 31<br>2017 | Jan 1-May 31<br>2018 | Jan 1-May 31<br>2019 | Jan 1-May 31<br>2020 | Jan 1-May 31<br>2021 | Jan 1-May 31<br>2022 |
|-----------------------------------|----------------------|----------------------|----------------------|----------------------|----------------------|----------------------|----------------------|----------------------|----------------------|----------------------|----------------------|
| Houses Sold                       | 4700                 | 5518                 | 5274                 | 5817                 | 6556                 | 6865                 | 6875                 | 6626                 | 6255                 | 7320                 | 6999                 |
| Average Selling Price             | \$163,644            | \$168,012            | \$167,291            | \$185,687            | \$186,128            | \$200,305            | \$212,115            | \$222,485            | \$230,920            | \$256,569            | \$285,656            |
| Median Selling Price              | \$136,500            | \$139,000            | \$137,975            | \$150,000            | \$154,900            | \$165,500            | \$174,900            | \$184,500            | \$195,000            | \$219,900            | \$241,000            |
| Average Days on Market            | 89                   | 74                   | 72                   | 657                  | 55                   | 47                   | 43                   | 45                   | 46                   | 23                   | 22                   |
| Average Cumulative Days on Market | 146                  | 114                  | 107                  | 99                   | 81                   | 63                   | 59                   | 63                   | 63                   | 31                   | 29                   |