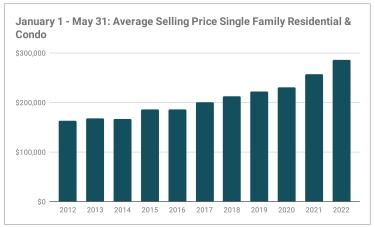

## Year to Date at a Glance | MAY 2022

|                                   | Jan 1-May 31<br>2012 | Jan 1-May 31<br>2013 | Jan 1-May 31<br>2014 | Jan 1-May 31<br>2015 | Jan 1-May 31<br>2016 | Jan 1-May 31<br>2017 | Jan 1-May 31<br>2018 | Jan 1-May 31<br>2019 | Jan 1-May 31<br>2020 | Jan 1-May 31<br>2021 | Jan 1-May 31<br>2022 |
|-----------------------------------|----------------------|----------------------|----------------------|----------------------|----------------------|----------------------|----------------------|----------------------|----------------------|----------------------|----------------------|
| Houses Sold                       | 4700                 | 5518                 | 5274                 | 5817                 | 6556                 | 6865                 | 6875                 | 6626                 | 6255                 | 7320                 | 6999                 |
| Average Selling Price             | \$163,644            | \$168,012            | \$167,291            | \$185,687            | \$186,128            | \$200,305            | \$212,115            | \$222,485            | \$230,920            | \$256,569            | \$285,656            |
| Median Selling Price              | \$136,500            | \$139,000            | \$137,975            | \$150,000            | \$154,900            | \$165,500            | \$174,900            | \$184,500            | \$195,000            | \$219,900            | \$241,000            |
| Average Days on Market            | 89                   | 74                   | 72                   | 657                  | 55                   | 47                   | 43                   | 45                   | 46                   | 23                   | 22                   |
| Average Cumulative Days on Market | 146                  | 114                  | 107                  | 99                   | 81                   | 63                   | 59                   | 63                   | 63                   | 31                   | 29                   |