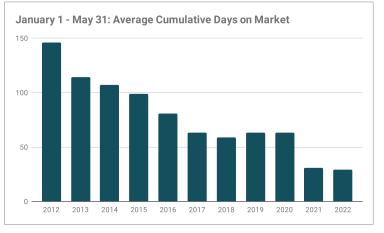

## Year to Date at a Glance | MAY 2022

|                                   | Jan 1-May 31<br>2012 | Jan 1-May 31<br>2013 | Jan 1-May 31<br>2014 | Jan 1-May 31<br>2015 | Jan 1-May 31<br>2016 | Jan 1-May 31<br>2017 | Jan 1-May 31<br>2018 | Jan 1-May 31<br>2019 | Jan 1-May 31<br>2020 | Jan 1-May 31<br>2021 | Jan 1-May 31<br>2022 |
|-----------------------------------|----------------------|----------------------|----------------------|----------------------|----------------------|----------------------|----------------------|----------------------|----------------------|----------------------|----------------------|
| Houses Sold                       | 4700                 | 5518                 | 5274                 | 5817                 | 6556                 | 6865                 | 6875                 | 6626                 | 6255                 | 7320                 | 6999                 |
| Average Selling Price             | \$163,644            | \$168,012            | \$167,291            | \$185,687            | \$186,128            | \$200,305            | \$212,115            | \$222,485            | \$230,920            | \$256,569            | \$285,656            |
| Median Selling Price              | \$136,500            | \$139,000            | \$137,975            | \$150,000            | \$154,900            | \$165,500            | \$174,900            | \$184,500            | \$195,000            | \$219,900            | \$241,000            |
| Average Days on Market            | 89                   | 74                   | 72                   | 657                  | 55                   | 47                   | 43                   | 45                   | 46                   | 23                   | 22                   |
| Average Cumulative Days on Market | 146                  | 114                  | 107                  | 99                   | 81                   | 63                   | 59                   | 63                   | 63                   | 31                   | 29                   |