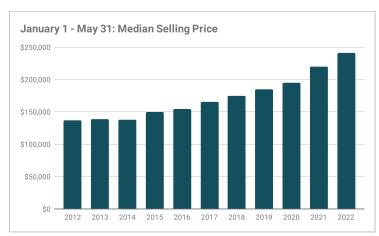

## Year to Date at a Glance | MAY 2022

|                                   | Jan 1-May 31<br>2012 | Jan 1-May 31<br>2013 | Jan 1-May 31<br>2014 | Jan 1-May 31<br>2015 | Jan 1-May 31<br>2016 | Jan 1-May 31<br>2017 | Jan 1-May 31<br>2018 | Jan 1-May 31<br>2019 | Jan 1-May 31<br>2020 | Jan 1-May 31<br>2021 | Jan 1-May 31<br>2022 |
|-----------------------------------|----------------------|----------------------|----------------------|----------------------|----------------------|----------------------|----------------------|----------------------|----------------------|----------------------|----------------------|
| Houses Sold                       | 4700                 | 5518                 | 5274                 | 5817                 | 6556                 | 6865                 | 6875                 | 6626                 | 6255                 | 7320                 | 6999                 |
| Average Selling Price             | \$163,644            | \$168,012            | \$167,291            | \$185,687            | \$186,128            | \$200,305            | \$212,115            | \$222,485            | \$230,920            | \$256,569            | \$285,656            |
| Median Selling Price              | \$136,500            | \$139,000            | \$137,975            | \$150,000            | \$154,900            | \$165,500            | \$174,900            | \$184,500            | \$195,000            | \$219,900            | \$241,000            |
| Average Days on Market            | 89                   | 74                   | 72                   | 657                  | 55                   | 47                   | 43                   | 45                   | 46                   | 23                   | 22                   |
| Average Cumulative Days on Market | 146                  | 114                  | 107                  | 99                   | 81                   | 63                   | 59                   | 63                   | 63                   | 31                   | 29                   |