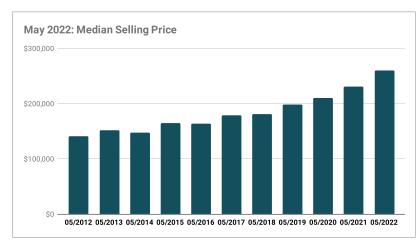

## Month at a Glance | MAY 2022

Residential Sales Statistics: Single Family Residential & Condo

|                                   | 05/2012   | 05/2013   | 05/2014   | 05/2015   | 05/2016   | 05/2017   | 05/2018   | 05/2019   | 05/2020   | 05/2021   | 05/2022   |
|-----------------------------------|-----------|-----------|-----------|-----------|-----------|-----------|-----------|-----------|-----------|-----------|-----------|
| Houses Sold                       | 1177      | 1467      | 1403      | 1510      | 1619      | 1776      | 1692      | 1744      | 1320      | 1739      | 1500      |
| Average Selling Price             | \$166,590 | \$181,075 | \$179,673 | \$198,166 | \$203,295 | \$212,287 | \$216,427 | \$236,249 | \$244,112 | \$272,212 | \$299,857 |
| Median Selling Price              | \$141,000 | \$151,188 | \$147,000 | \$165,000 | \$164,000 | \$179,248 | \$180,500 | \$198,000 | \$210,000 | \$230,500 | \$260,000 |
| Average Days on Market            | 88        | 65        | 64        | 58        | 48        | 41        | 36        | 39        | 41        | 16        | 17        |
| Average Cumulative Days on Market | 132       | 105       | 92        | 89        | 72        | 56        | 50        | 55        | 55        | 24        | 23        |