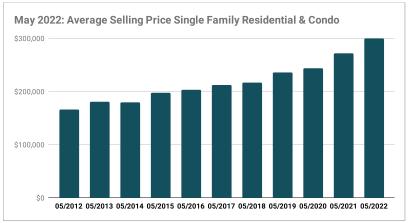

## Month at a Glance | MAY 2022

Residential Sales Statistics: Single Family Residential & Condo

|                                   | 05/2012   | 05/2013   | 05/2014   | 05/2015   | 05/2016   | 05/2017   | 05/2018   | 05/2019   | 05/2020   | 05/2021   | 05/2022   |
|-----------------------------------|-----------|-----------|-----------|-----------|-----------|-----------|-----------|-----------|-----------|-----------|-----------|
| Houses Sold                       | 1177      | 1467      | 1403      | 1510      | 1619      | 1776      | 1692      | 1744      | 1320      | 1739      | 1500      |
| Average Selling Price             | \$166,590 | \$181,075 | \$179,673 | \$198,166 | \$203,295 | \$212,287 | \$216,427 | \$236,249 | \$244,112 | \$272,212 | \$299,857 |
| Median Selling Price              | \$141,000 | \$151,188 | \$147,000 | \$165,000 | \$164,000 | \$179,248 | \$180,500 | \$198,000 | \$210,000 | \$230,500 | \$260,000 |
| Average Days on Market            | 88        | 65        | 64        | 58        | 48        | 41        | 36        | 39        | 41        | 16        | 17        |
| Average Cumulative Days on Market | 132       | 105       | 92        | 89        | 72        | 56        | 50        | 55        | 55        | 24        | 23        |