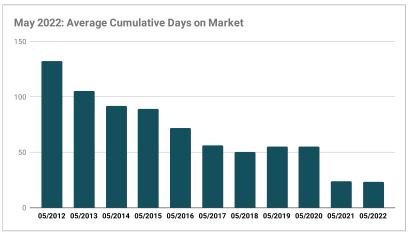

## Month at a Glance | MAY 2022

Residential Sales Statistics: Single Family Residential & Condo

|                                   | 05/2012   | 05/2013   | 05/2014   | 05/2015   | 05/2016   | 05/2017   | 05/2018   | 05/2019   | 05/2020   | 05/2021   | 05/2022   |
|-----------------------------------|-----------|-----------|-----------|-----------|-----------|-----------|-----------|-----------|-----------|-----------|-----------|
| Houses Sold                       | 1177      | 1467      | 1403      | 1510      | 1619      | 1776      | 1692      | 1744      | 1320      | 1739      | 1500      |
| Average Selling Price             | \$166,590 | \$181,075 | \$179,673 | \$198,166 | \$203,295 | \$212,287 | \$216,427 | \$236,249 | \$244,112 | \$272,212 | \$299,857 |
| Median Selling Price              | \$141,000 | \$151,188 | \$147,000 | \$165,000 | \$164,000 | \$179,248 | \$180,500 | \$198,000 | \$210,000 | \$230,500 | \$260,000 |
| Average Days on Market            | 88        | 65        | 64        | 58        | 48        | 41        | 36        | 39        | 41        | 16        | 17        |
| Average Cumulative Days on Market | 132       | 105       | 92        | 89        | 72        | 56        | 50        | 55        | 55        | 24        | 23        |