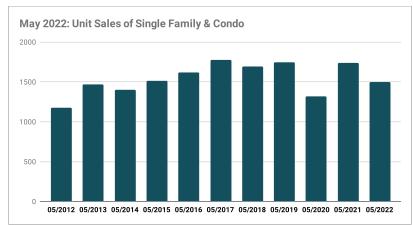

## Month at a Glance | MAY 2022

Residential Sales Statistics: Single Family Residential & Condo

|                                   | 05/2012   | 05/2013   | 05/2014   | 05/2015   | 05/2016   | 05/2017   | 05/2018   | 05/2019   | 05/2020   | 05/2021   | 05/2022   |
|-----------------------------------|-----------|-----------|-----------|-----------|-----------|-----------|-----------|-----------|-----------|-----------|-----------|
| Houses Sold                       | 1177      | 1467      | 1403      | 1510      | 1619      | 1776      | 1692      | 1744      | 1320      | 1739      | 1500      |
| Average Selling Price             | \$166,590 | \$181,075 | \$179,673 | \$198,166 | \$203,295 | \$212,287 | \$216,427 | \$236,249 | \$244,112 | \$272,212 | \$299,857 |
| Median Selling Price              | \$141,000 | \$151,188 | \$147,000 | \$165,000 | \$164,000 | \$179,248 | \$180,500 | \$198,000 | \$210,000 | \$230,500 | \$260,000 |
| Average Days on Market            | 88        | 65        | 64        | 58        | 48        | 41        | 36        | 39        | 41        | 16        | 17        |
| Average Cumulative Days on Market | 132       | 105       | 92        | 89        | 72        | 56        | 50        | 55        | 55        | 24        | 23        |